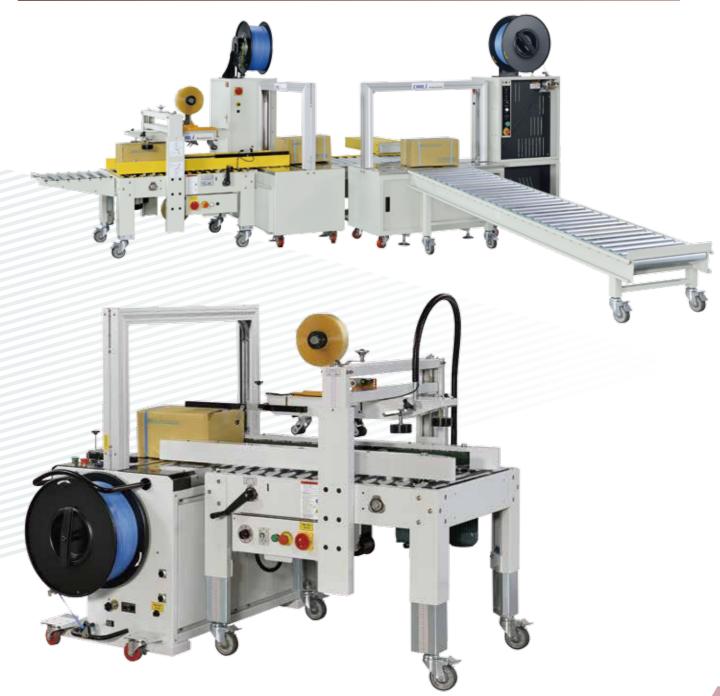

## Automatically Carton Sealing Machine with Automatically Edge Carton Sealing machine Packing Line.

- When the users feed the carton into the machine, it will automatically adjust the carton size and seal, then deliver to next station for the edge sealing by auto adjust too.
- It is suitable packing line with different size of cartons.
- It is customize packing line. For more information, please provide more package details.