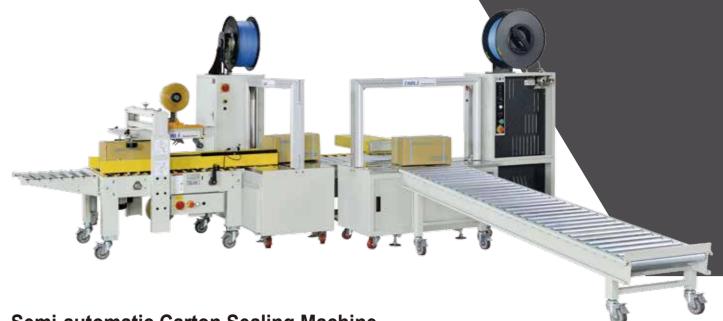

# PRODUCING-LINE Your Best Choice of Packaging Solution

Semi-automatic Carton Sealing Machine
Fully-automatic Carton Sealing Machine
Carton Edge Sealing Machine and Carton Flap Folding Machine

## **Economic Type Semi-automatic Extensive & Side Double Belts Driving Carton Sealing Machine.**

- Equipped with extensive and right & left sides double driving belts.
- Connected with strapping machine, conveyors or other packing equipment to be a complete packing line.
- Customize different carton size.

### **Economic Type Semi-automatic Extensive & Side Double Belts Driving Carton Sealing Machine with Folding Device.**

- Equipped with extensive side belts device which connect with low table strapping machine.
- When the users feed the carton into the machine, the machine will automatically fold the front flap, rear flap and side flaps of carton, then process to tape the carton and send out the carton to the low table strapping machine.
- The height and the width of the carton can be adjusted by crank handle and it is easy to adjust.
- This packing line is suitable with low table height packing line.