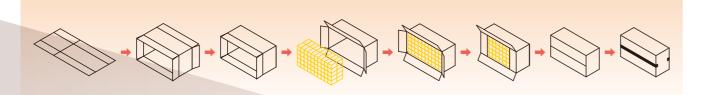

## Automatically Carton Sealing Machine with Automatically Edge Carton Sealing machine Packing Line.

- When the users feed the carton into the machine, it will automatically adjust the carton size and seal, then deliver to next station for the edge sealing by auto adjust too.
- It is suitable packing line with different size of cartons.
- It is customize packing line. For more information, please provide more package details.