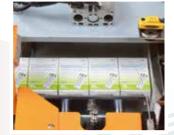

## Automatically Carton Sealing Machine with Automatically Edge Carton Sealing machine Packing Line.

- When the users feed the carton into the machine, it will automatically adjust the carton size and seal, then deliver to next station for the edge sealing by auto adjust too.
- It is suitable packing line with different size of cartons.
- It is customize packing line. For more information, please provide more package details.