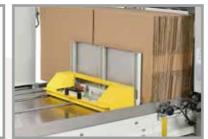

## Automatically Carton Sealing Machine with Automatically Edge Carton Sealing machine Packing Line.

- When the users feed the carton into the machine, it will automatically adjust the carton size and seal, then deliver to next station for the edge sealing by auto adjust too.
- It is suitable packing line with different size of cartons.
- It is customize packing line. For more information, please provide more package details.