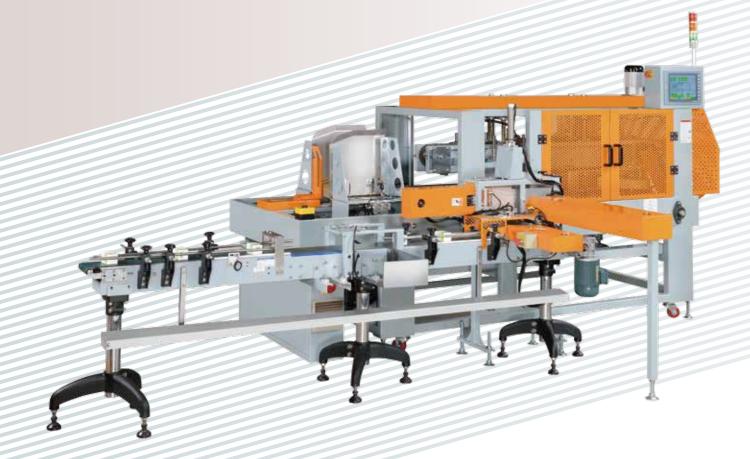

# GX2EX+JN-85E

## **Economic Type Semi-automatic Extensive & Side Double Belts Driving Carton Sealing Machine.**

- Equipped with extensive and right & left sides double driving belts.
- Connected with strapping machine, conveyors or other packing equipment to be a complete packing line.
- Customize different carton size.