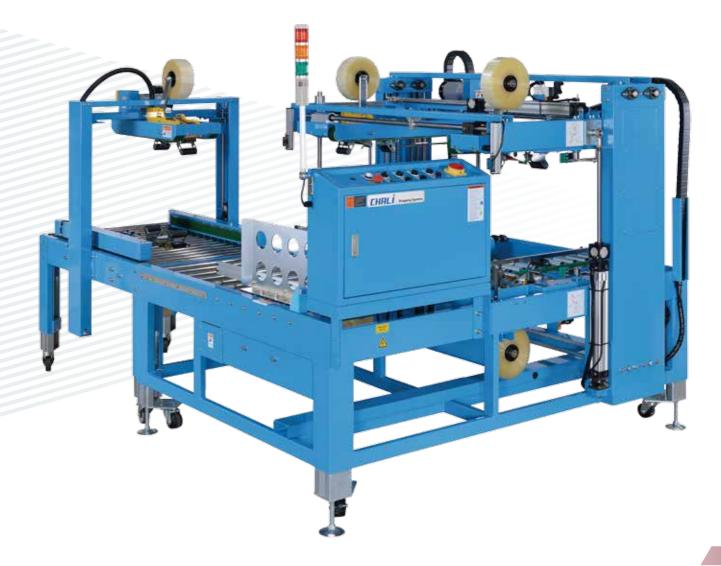

## Automatically Carton Sealing Machine with Automatically Edge Carton Sealing machine Packing Line.

- When the users feed the carton into the machine, it will automatically adjust the carton size and seal, then deliver to next station for the edge sealing by auto adjust too.
- It is suitable packing line with different size of cartons.
- It is customize packing line. For more information, please provide more package details.