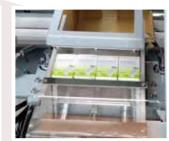

## Automatically Carton Sealing Machine with Automatically Edge Carton Sealing machine Packing Line.

- When the users feed the carton into the machine, it will automatically adjust the carton size and seal, then deliver to next station for the edge sealing by auto adjust too.
- It is suitable packing line with different size of cartons.
- It is customize packing line. For more information, please provide more package details.