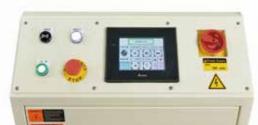

#### **Vertical Type Carton Sealing Machine (Carton Erectors)**

- The machine adopts touch-screen panel (HMI) with PLC control; it is easy to alter the program.
- It is suitable for automatic system to open, form, fold, and seal the carton at a time.
- Vertical type storage can supply the un-opened carton anytime.
- It is easy to adjust in accordance with the different sizes cartons.
- Optional in 100 or 50 cartons storage device.

#### **Vertical Type Carton Sealing Machine (Carton Erectors) With Hot Glue Machine**

- The machine adopts touch-screen panel (HMI) with PLC control; it is easy to alter the program.
- It is suitable for automatic system to open, form, fold, inject adhesive, and press seal the carton at a time.
- Vertical type storage can supply the un-opened carton anytime.
- It is easy to adjust in accordance with the different sizes cartons.
- Optional in 100 or 50 cartons storage device.
- Suitable for types of automatic hot glue injectors.

### Horizontal Type Carton Sealing Machine (Carton Erectors) With Auto Loading Device

- The machine adopts touch-screen panel (HMI) with PLC control; it is easy to alter the program.
- It is suitable for automatic system to open, form, fold, load, and seal the carton at a time.
- Descending type carton loading can supply the un-opened carton anytime.
- It is easy to adjust in accordance with the different sizes cartons.
- Optional in 100 or 50 cartons storage device.
- Optional auto loading and stacking device