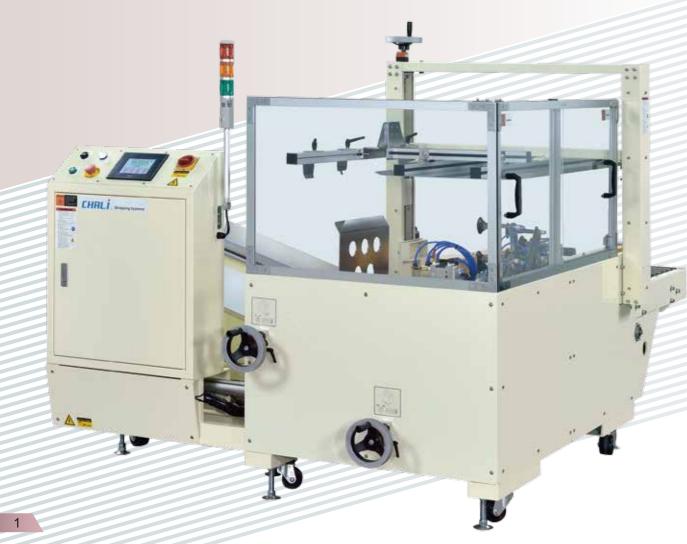

#### **Vertical Type Carton Sealing Machine (Carton Erectors)**

- The machine adopts touch-screen panel (HMI) with PLC control; it is easy to alter the program.
- It is suitable for automatic system to open, form, fold, and seal the carton at a time.
- Vertical type storage can supply the un-opened carton anytime.
- It is easy to adjust in accordance with the different sizes cartons.
- Optional in 100 or 50 cartons storage device.

#### **Vertical Type Carton Sealing Machine (Carton Erectors) With Hot Glue Machine**

- The machine adopts touch-screen panel (HMI) with PLC control; it is easy to alter the program.
- It is suitable for automatic system to open, form, fold, inject adhesive, and press seal the carton at a time.
- Vertical type storage can supply the un-opened carton anytime.
- It is easy to adjust in accordance with the different sizes cartons.
- Optional in 100 or 50 cartons storage device.
- Suitable for types of automatic hot glue injectors.

### Horizontal Type Carton Sealing Machine (Carton Erectors) With Auto Loading Device

- The machine adopts touch-screen panel (HMI) with PLC control; it is easy to alter the program.
- It is suitable for automatic system to open, form, fold, load, and seal the carton at a time.
- Descending type carton loading can supply the un-opened carton anytime.
- It is easy to adjust in accordance with the different sizes cartons.
- Optional in 100 or 50 cartons storage device.
- Optional auto loading and stacking device