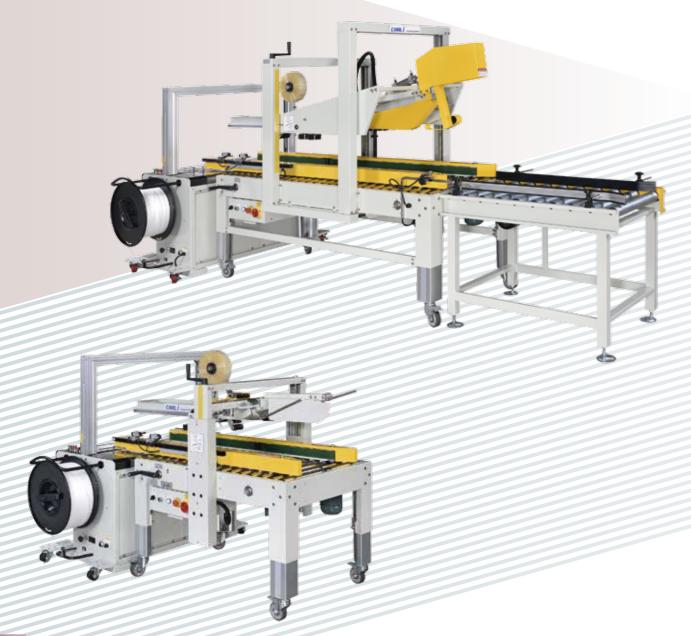

## **Economic Type Semi-automatic Extensive & Side Double Belts Driving Carton Sealing Machine.**

- Equipped with extensive and right & left sides double driving belts.
- Connected with strapping machine, conveyors or other packing equipment to be a complete packing line.
- Customize different carton size.

### **Economic Type Semi-automatic Extensive & Side Double Belts Driving Carton Sealing Machine with Folding Device.**

- Equipped with extensive side belts device which connect with low table strapping machine.
- When the users feed the carton into the machine, the machine will automatically fold the front flap, rear flap and side flaps of carton, then process to tape the carton and send out the carton to the low table strapping machine.
- The height and the width of the carton can be adjusted by crank handle and it is easy to adjust.
- This packing line is suitable with low table height packing line.