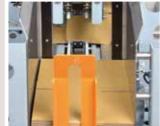

### Horizontal Type Carton Sealing Machine (Carton Erectors) With Auto Loading Device

- The machine adopts touch-screen panel (HMI) with PLC control; it is easy to alter the program.
- It is suitable for automatic system to open, form, fold, load, and seal the carton at a time.
- Descending type carton loading can supply the un-opened carton anytime.
- It is easy to adjust in accordance with the different sizes cartons.
- Optional in 100 or 50 cartons storage device.
- Optional auto loading and stacking device

## Automatically Carton Sealing Machine with Automatically Edge Carton Sealing machine Packing Line.

- When the users feed the carton into the machine, it will automatically adjust the carton size and seal, then deliver to next station for the edge sealing by auto adjust too.
- It is suitable packing line with different size of cartons.
- It is customize packing line. For more information, please provide more package details.