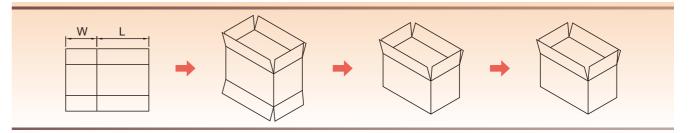

#### **Vertical Type Carton Sealing Machine (Carton Erectors)**

- The machine adopts touch-screen panel (HMI) with PLC control; it is easy to alter the program.
- It is suitable for automatic system to open, form, fold, and seal the carton at a time.
- Vertical type storage can supply the un-opened carton anytime.
- It is easy to adjust in accordance with the different sizes cartons.
- Optional in 100 or 50 cartons storage device.

#### **Vertical Type Carton Sealing Machine (Carton Erectors) With Hot Glue Machine**

- The machine adopts touch-screen panel (HMI) with PLC control; it is easy to alter the program.
- It is suitable for automatic system to open, form, fold, inject adhesive, and press seal the carton at a time.
- Vertical type storage can supply the un-opened carton anytime.
- It is easy to adjust in accordance with the different sizes cartons.
- Optional in 100 or 50 cartons storage device.
- Suitable for types of automatic hot glue injectors.

### Horizontal Type Carton Sealing Machine (Carton Erectors) With Auto Loading Device

- The machine adopts touch-screen panel (HMI) with PLC control; it is easy to alter the program.
- It is suitable for automatic system to open, form, fold, load, and seal the carton at a time.
- Descending type carton loading can supply the un-opened carton anytime.
- It is easy to adjust in accordance with the different sizes cartons.
- Optional in 100 or 50 cartons storage device.
- Optional auto loading and stacking device