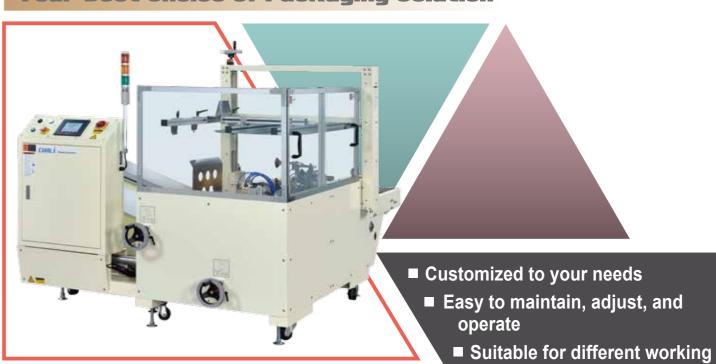

#### **Vertical Type Carton Sealing Machine (Carton Erectors)**

- The machine adopts touch-screen panel (HMI) with PLC control; it is easy to alter the program.
- It is suitable for automatic system to open, form, fold, and seal the carton at a time.
- Vertical type storage can supply the un-opened carton anytime.
- It is easy to adjust in accordance with the different sizes cartons.
- Optional in 100 or 50 cartons storage device.

#### **Vertical Type Carton Sealing Machine (Carton Erectors) With Hot Glue Machine**

- The machine adopts touch-screen panel (HMI) with PLC control; it is easy to alter the program.
- It is suitable for automatic system to open, form, fold, inject adhesive, and press seal the carton at a time.
- Vertical type storage can supply the un-opened carton anytime.
- It is easy to adjust in accordance with the different sizes cartons.
- Optional in 100 or 50 cartons storage device.
- Suitable for types of automatic hot glue injectors.