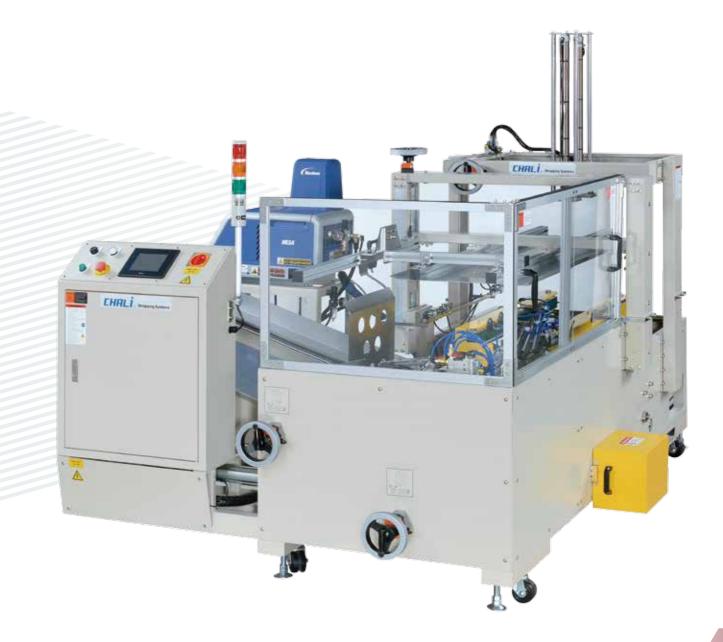

# GX2EX+JN-85E

## **Economic Type Semi-automatic Extensive & Side Double Belts Driving Carton Sealing Machine.**

- Equipped with extensive and right & left sides double driving belts.
- Connected with strapping machine, conveyors or other packing equipment to be a complete packing line.
- Customize different carton size.